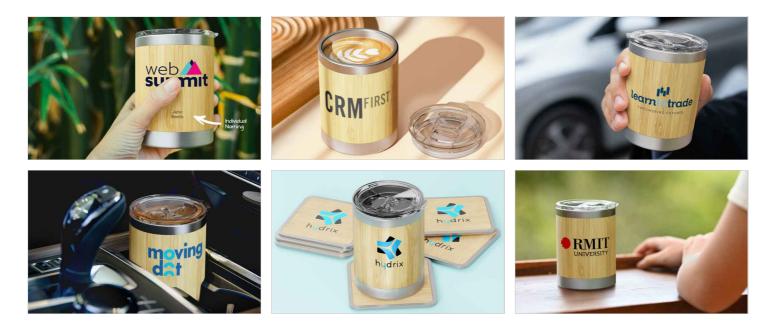

## **Crew Bamboo**

The Crew Bamboo Travel Cup is a beautifully crafted model that's ready to showcase your logo in true style. Related to our Crew model, the Crew Bamboo Travel Cup features a bamboo exterior and a secure easy-sip lid. Get in touch today regarding prices, samples and delivery times.

## **Crew Bamboo**

| Colours               |                                                                                                                                                             |                                           |
|-----------------------|-------------------------------------------------------------------------------------------------------------------------------------------------------------|-------------------------------------------|
| Lead Time             | 7 working days                                                                                                                                              |                                           |
| Branding              | SCREEN<br>PRINTING<br>1-3<br>COLOURS                                                                                                                        | INDIVIDUAL<br>NAMING                      |
| Branding Area         | Screen Printing<br>Area Side: 70mm X 70mm                                                                                                                   | Laser Engraving<br>Area Side: 30mm X 70mm |
| Dimensions and Weight | Length: 85.5mm (3.37 inches)<br>Width: 80mm (3.15 inches)<br>Height: 114mm (4.49 inches)<br>Diameter: 80mm (3.15 inches)<br>Weight: 169 grams (5.96 ounces) |                                           |