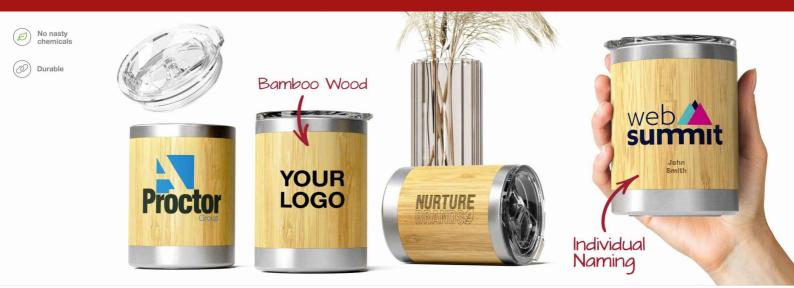

## **Crew Bamboo**

The Crew Bamboo Travel Cup is a beautifully crafted model that's ready to showcase your logo in true style. Related to our Crew model, the Crew Bamboo Travel Cup features a bamboo exterior and a secure easy-sip lid. Get in touch today regarding prices, samples and delivery times.

## **Crew Bamboo**

| Colours               |                                                                                                                                                             |                                           |
|-----------------------|-------------------------------------------------------------------------------------------------------------------------------------------------------------|-------------------------------------------|
| Lead Time             | 7 working days                                                                                                                                              |                                           |
| Branding              | SCREEN<br>PRINTING<br>1-3<br>COLOURS                                                                                                                        | INDIVIDUAL<br>NAMING                      |
| Branding Area         | Screen Printing<br>Area Side: 70mm X 70mm                                                                                                                   | Laser Engraving<br>Area Side: 30mm X 70mm |
| Dimensions and Weight | Length: 85.5mm (3.37 inches)<br>Width: 80mm (3.15 inches)<br>Height: 114mm (4.49 inches)<br>Diameter: 80mm (3.15 inches)<br>Weight: 169 grams (5.96 ounces) |                                           |